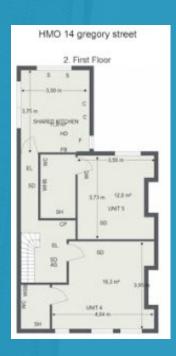

## Floorplan

This semi-detached, three-storey freehold property has been renovated to a good standard. The accommodation comprises four double en-suite rooms and two double rooms with access to a shared bathroom. The property includes full double glazing, gas central heating, and high-speed Wi-Fi. The property also features a shared kitchen and dining area.