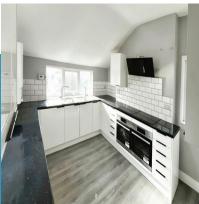

This semi-detached, three-storey freehold property has been renovated to a good standard. The accommodation comprises four double en-suite rooms and two double rooms with access to a shared bathroom. The property includes full double glazing, gas central heating, and high-speed Wi-Fi. The property also features a shared kitchen and dining area.