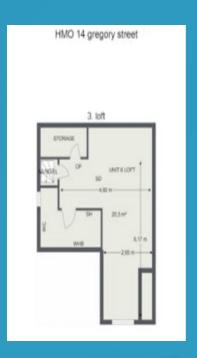

## Floorplan

This semi-detached, three-storey freehold property has been renovated to a good standard. The accommodation comprises four double en-suite rooms and two double rooms with access to a shared bathroom. The property includes full double glazing, gas central heating, and high-speed Wi-Fi. The property also features a shared kitchen and dining area.