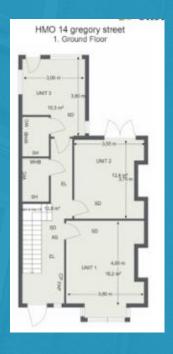

## Floorplan

This semi-detached, three-storey freehold property has been renovated to a good standard. The accommodation comprises four double en-suite rooms and two double rooms with access to a shared bathroom. The property includes full double glazing, gas central heating, and high-speed Wi-Fi. The property also features a shared kitchen and dining area.