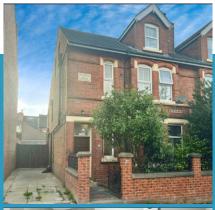

# 14 Gregory Street, Ilkeston, DE7 8AE

£350,000

- 6 bed 4 Ensuite HMO in Ilkeston
- Newly Refurbished
- Gross Income £44,100.00 PA
- Gross Yield 12.60%

This fully refurbished, six-bedroom professional HMO in Ilkeston represents a great investment opportunity, with a gross yield of 12.60%. The property is set to be imminently fully occupied.

This semi-detached, three-storey freehold property has been renovated to a good standard. The accommodation comprises four double en-suite rooms and two double rooms with access to a shared bathroom. The property includes full double glazing, gas central heating, and high-speed Wi-Fi. The property also features a shared kitchen and dining area.

Additional benefits include front and rear gardens, as well as off-road parking for one vehicle. Built with brick and tile construction, the property offers durability and energy efficiency, reflected in its EPC rating of 57D, with the potential to reach 80C.