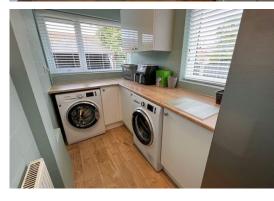

**Rear hall** 

With built-in storage cupboard and uPVC glass panelled door to the side elevation.

Utility room (3.2m x 1.6m 10ft 8 x 5ft 3)

White gloss storage units above and below a wood effect work surface, with plumbed space for washer and dryer, windows to the side and rear elevation and space for an American style fridge/freezer. Hallway