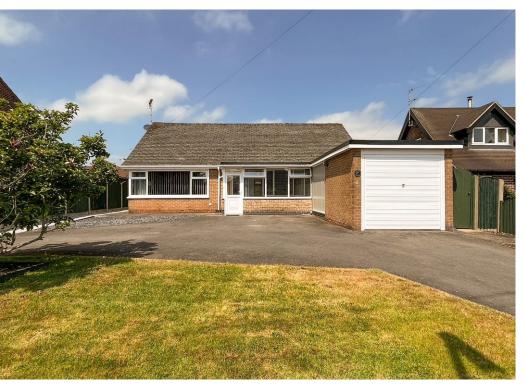

## Hallington Drive, Heanor, Derbyshire , DE75 7QX **£325,000**

# FEATURES:

- Two bedroomed Dorma bungalow
- Two reception rooms
- Kitchen & utility room
- Spacious loft room
- Driveway and garage
- Enclosed rear garden
- Popular residential location
- Close to schools & amenities
- Good links to Derby city centre
- Shipley Country Park nearby

Outside

Front: Large tarmac driveway leads to the garage and continues in front of the property, with edging borders, a small lawn and brick wall adjacent to the pavement. The garage has power and lighting and is accessible internally from the porch. There are wooden gates either side of the property giving external access to the rear garden and post & panel fencing to the neighbouring properties.