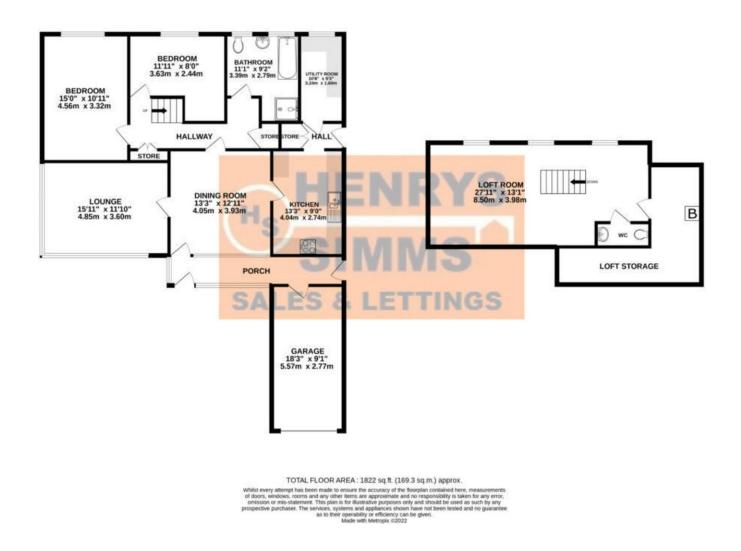

# FEATURES:

- Two bedroomed Dorma bungalow
- Two reception rooms
- Kitchen & utility room
- Spacious loft room
- Driveway and garage
- Enclosed rear garden
- Popular residential location
- Close to schools & amenities
- Good links to Derby city centre
- Shipley Country Park nearby

#### Porch

Enter through the uPVC glass panelled door into the porch which gives access to the garage and door to the side elevation and leads into the dining room.

Dining room (4m x 3.9m 13ft 3 x 12ft 11)

Enter through the uPVC glass panelled door into the dining room which has a radiator and window to the front elevation, the room gives access to the lounge, kitchen and inner hallway.

Lounge (4.8m x 3.6m 15ft 11 x 11ft 10) With large window to the front elevation that wraps around to the side elevation, there is a radiator and wood effect laminate flooring. Kitchen (4m x 2.7m 13ft 3 x 9ft) Grev storage units above and below a wood effect worksurface housing a ceramic 1 & 1/2 bowl sink with drainer and a four-ring induction hob with extractor. There is a waist height electric oven and separate oven/grill, integrated dishwasher and integrated under the counter fridge. The room has a radiator, tiled floor and window to the side elevation.

**Rear hall** 

With built-in storage cupboard and uPVC glass panelled door to the side elevation.

Utility room (3.2m x 1.6m 10ft 8 x 5ft 3)

White gloss storage units above and below a wood effect work surface, with plumbed space for washer and dryer, windows to the side and rear elevation and space for an American style fridge/freezer. Hallway

With two built-in storage cupboards, the hallway gives

access to the bedrooms, bathroom and stairs to the loft room. Bedroom (4.6m x 3.3m 15ft x 10ft 11) With radiator and window to the rear elevation.

Bedroom (3.6m x 2.4m 11ft 11 x 8ft) With radiator and window to the rear elevation.

Bathroom (3.4m x 2.8m 11ft 1 x 9ft 2) White three-piece suite plus double mixer shower cubicle with rainfall and handheld attachment. The room has a towel rail radiator, two windows to the rear elevation, tiled floor and tiled splash surround. Loft room (8.5m x 4m 27ft 11 13ft 1) Hugely spacious room with three windows to the rear elevation. there is also a small wash facility with vanity sink and wc. The room also gives access to the loft storage area where the Worcester Bosch combination boiler is located. installed 2021.

Outside

Front: Large tarmac driveway leads to the garage and continues in front of the property, with edging borders, a small lawn and brick wall adjacent to the pavement. The garage has power and lighting and is accessible internally from the porch. There are wooden gates either side of the property giving external access to the rear garden and post & panel fencing to the neighbouring properties.

Rear: Paved path continues from either side and leads behind the property, there is a lawn area with edging borders, a decked area and raised pond and the whole garden is fully enclosed with post & panel fencing.