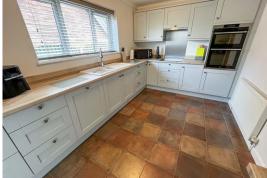

Enter through the uPVC glass panelled door into the dining room which has a radiator and window to the front elevation, the room gives access to the lounge, kitchen and inner hallway.

Lounge (4.8m x 3.6m 15ft 11 x 11ft 10) With large window to the front elevation that wraps around to the side elevation, there is a radiator and wood effect laminate flooring. Kitchen (4m x 2.7m 13ft 3 x 9ft) Grev storage units above and below a wood effect worksurface housing a ceramic 1 & 1/2 bowl sink with drainer and a four-ring induction hob with extractor. There is a waist height electric oven and separate oven/grill, integrated dishwasher and integrated under the counter fridge. The room has a radiator, tiled floor and window to the side elevation.