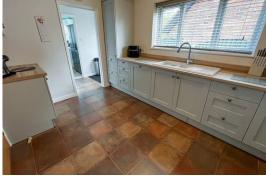

Enter through the uPVC glass panelled door into the dining room which has a radiator and window to the front elevation, the room gives access to the lounge, kitchen and inner hallway.

Lounge (4.8m x 3.6m 15ft 11 x 11ft 10) With large window to the front elevation that wraps around to the side elevation, there is a radiator and wood effect laminate flooring. Kitchen (4m x 2.7m 13ft 3 x 9ft) Grev storage units above and below a wood effect worksurface housing a ceramic 1 & 1/2 bowl sink with drainer and a four-ring induction hob with extractor. There is a waist height electric oven and separate oven/grill, integrated dishwasher and integrated under the counter fridge. The room has a radiator, tiled floor and window to the side elevation.