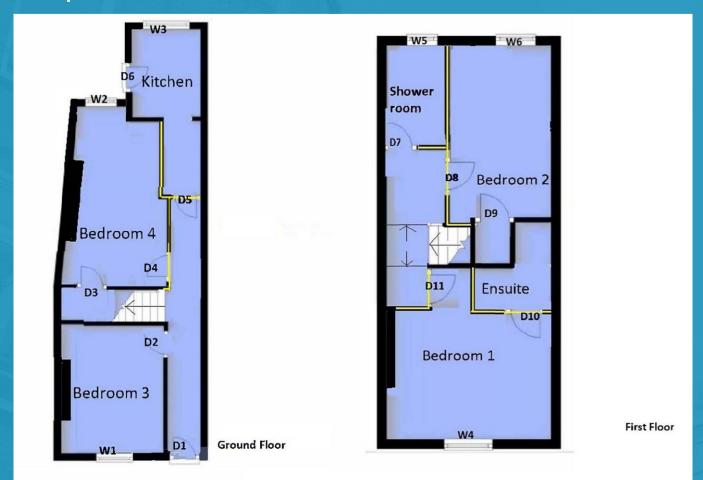

fering connection to the wider area. There is additionally a small shopping precinct on the adjacent street, offering convenient access to local amenities. With good road connections, including the M60, the area provides easy access to surrounding regions and major cities, this offers a wider range of employment opportunities. Oldham offers an abundance of green spaces and contributes to a quieter and more relaxed living environment compared to city centres.



#### Income

Room 1 - £500 / Room 2 - £430 /

Room 3 - £460 / Room 4 - £460 /

Total; £1,850 PCM / £22,200 PA

Total Income: £22,200.00 PA

**Gross Yield: 15%** 

Expenditure;

Electric - £212.25 / Water - £33 / Council Tax - £148 /

Cleaner - £60 / Broadband - £33 / Management - £178

Total; £664.25 PCM / £7,971 PA

### Floorplan





Location EPC





## Buyer's fee

2% + VAT

#### Contact us

enquiries@investinhmos.co.uk www.investinhmos.co.uk

Whitby Court, Abbey Road, Shepley, Huddersfield, HD8 8EL

These property particulars are meant as a guide only and there is no guarantee on their accuracy. Investors should satisfy themselves by way of legal due diligence and inspection of the property.