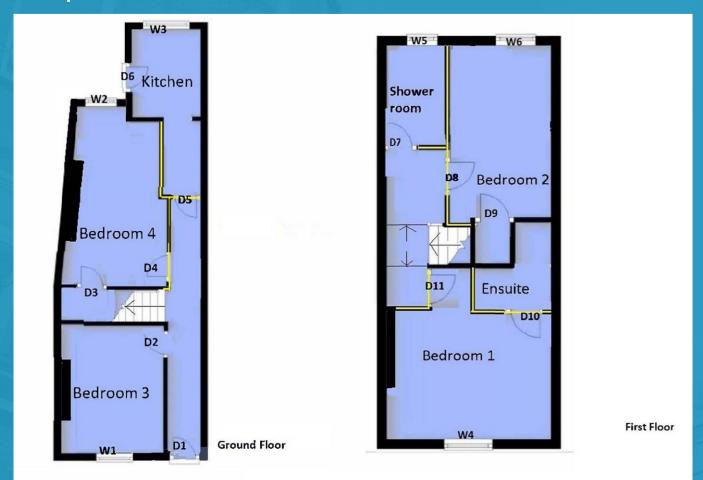

fering connection to the wider area. There is additionally a small shopping precinct on the adjacent street, offering convenient access to local amenities. With good road connections, including the M60, the area provides easy access to surrounding regions and major cities, this offers a wider range of employment opportunities. Oldham offers an abundance of green spaces and contributes to a quieter and more relaxed living environment compared to city centres.



#### Income

Room 1 - £500 / Room 2 - £430 /

Room 3 - £460 / Room 4 - £460 /

Total; £1,850 PCM / £22,200 PA

Total Income: £22,200.00 PA

**Gross Yield: 15%** 

Expenditure;

Electric - £212.25 / Water - £33 / Council Tax - £148 /

Cleaner - £60 / Broadband - £33 / Management - £178

Total; £664.25 PCM / £7,971 PA

### Floorplan





Location EPC





### Buyer's fee

1% + VAT Reservation Fee

#### Contact us

enquiries@investinhmos.co.uk www.investinhmos.co.uk

Whitby Court, Abbey Road, Shepley, Huddersfield, HD8 8EL

These property particulars are meant as a guide only and there is no guarantee on their accuracy. Investors should satisfy themselves by way of legal due diligence and inspection of the property.