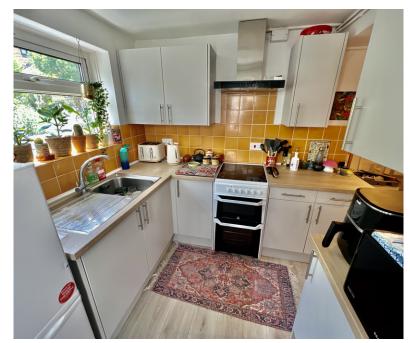

#### Kitchen 2.29m x 2.00m

With range of white fronted fitted units comprise of six base cupboards, two drawer cupboards worktops above incorporating single drainer sink. Four wall cupboards. Three twin power points. Cooker control with power point. Door to: