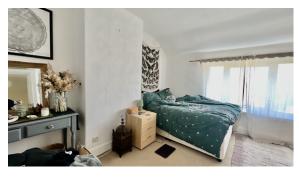

### Main Bedroom 3.95m x 3.27m

With window to front with views of the marina. Double panel radiator. Twin power point, single power point. Double fitted cupboard.