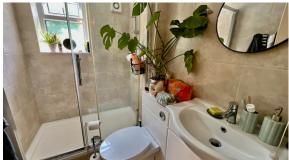

## Bathroom

With a white colour suite comprises of large shower cubicle with shower mixer tap. Low flush WC. Vanity wash hand basin. Fully tiled walls. Chromium towel rail. Manrose extractor fan.