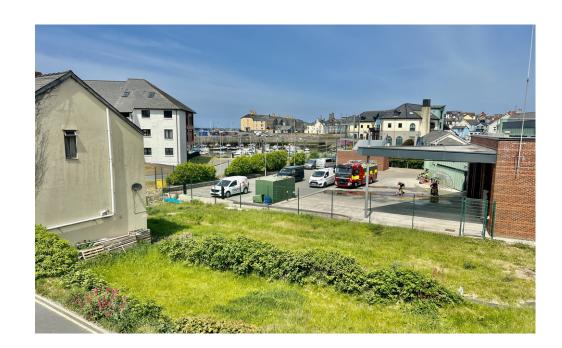

7 Yr Odyn, Trefechan, Aberystwyth, Ceredigion. SY23 1BL

A freehold Attractive 2-Bedroom End-Terrace house with Marina Views, An excellent opportunity to acquire this well-presented 2-bedroom end-terrace home, ideally located within a popular residential area of town and just a short, level walk from the town centre and its full range of amenities. This charming property benefits from a recent single-storey kitchen extension and is warmed via gas-fired central heating. The accommodation is generously proportioned and includes two reception rooms, with the lounge enjoying a feature fireplace and scenic views overlooking the Marina, creating a warm and inviting atmosphere. Constructed with brick/block main walls under a natural slate pitched roof, the property combines traditional character with comfortable modern living. The rendered external elevations provide a smart, lowmaintenance finish.

### Main Bedroom 3.95m x 3.27m

With window to front with views of the marina. Double panel radiator. Twin power point, single power point. Double fitted cupboard.