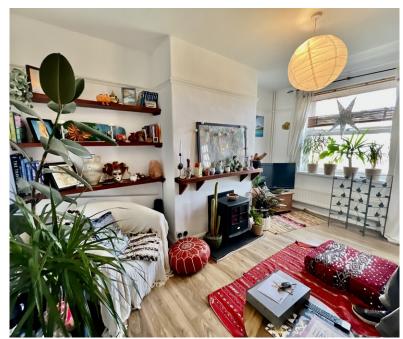

# Lounge 4.00m x 3.10m

With window to front. Feature fireplace with slate hearth. Double panel radiator. Three twin power points. Under stairs storage cupboard. Door to:

## **Dining Room**

With fitted shelves with storage cupboard housing Worcester wall mounted gas fired boiler which heats hot water and central heating. Laminate floor covering. Panel radiator. Power point. Door to bathroom and opening to: