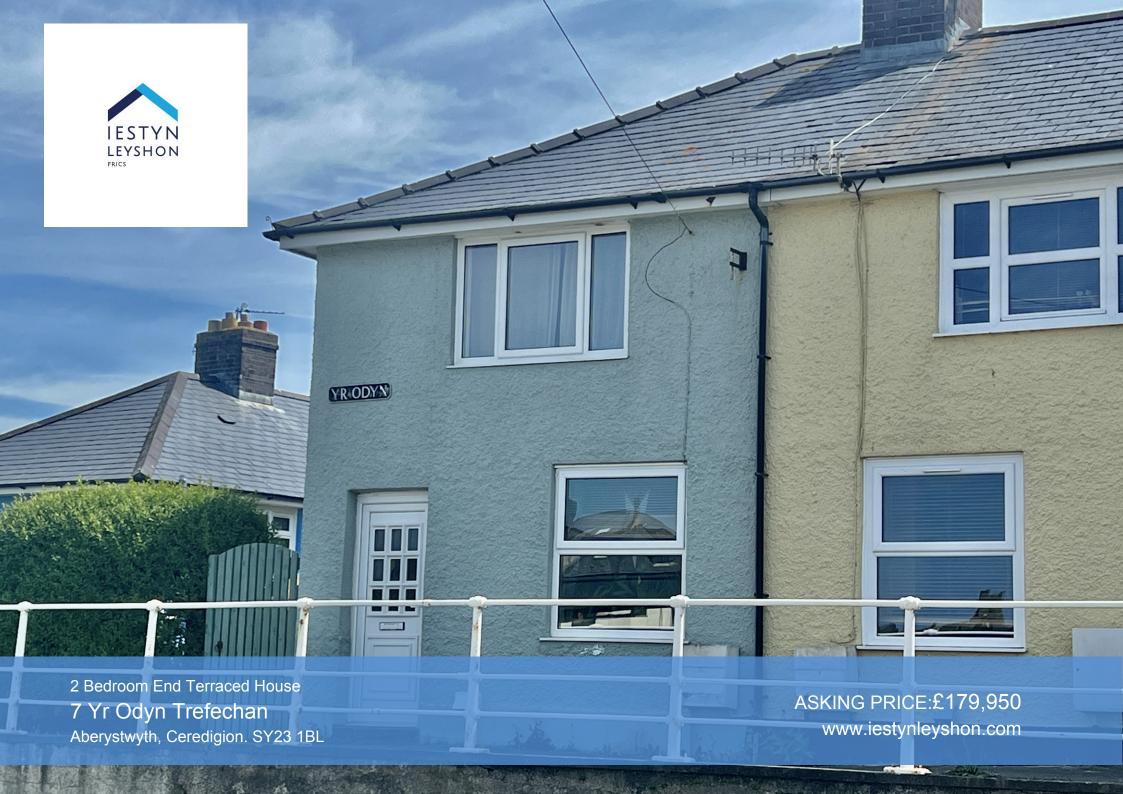

7 Yr Odyn, Trefechan, Aberystwyth, Ceredigion. SY23 1BL

A freehold Attractive 2-Bedroom End-Terrace house with Marina Views, An excellent opportunity to acquire this well-presented 2-bedroom end-terrace home, ideally located within a popular residential area of town and just a short, level walk from the town centre and its full range of amenities. This charming property benefits from a recent single-storey kitchen extension and is warmed via gas-fired central heating. The accommodation is generously proportioned and includes two reception rooms, with the lounge enjoying a feature fireplace and scenic views overlooking the Marina, creating a warm and inviting atmosphere. Constructed with brick/block main walls under a natural slate pitched roof, the property combines traditional character with comfortable modern living. The rendered external elevations provide a smart, lowmaintenance finish.