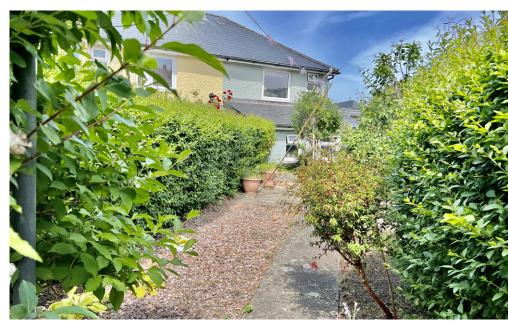

#### Outside

Pedestrian access to side. To rear deep rear garden with flowering boarder and rear pedestrian access.