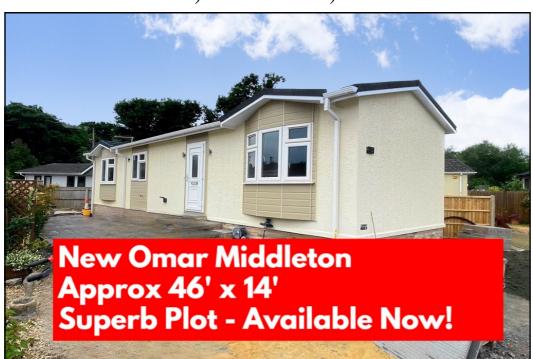

#### 2 Bedroom Park Home approx 46' x 14'

Accommodation & approximate room dimensions:

- Omar 'Middleton' Park Home 2025
- Entrance Hall
- Kitchen/Diner: A bright & airy living room with vaulted ceiling with LED lighting. Double doors to garden. Ample space for dining suite. Good range of floor and wall cupboards. Built-in oven, hob & cooker hood. Integrated fridge/freezer & washing machine. Cupboard housing gas fired combination boiler.
- Bedroom 1: Built-in wardrobes.
- Bedroom 2: Fitted wardrobe.
- bathroom: Panelled bath with shower over.
  Vanity wash basin & WC. Chrome heated towel rail.
- Gas Central Heating & PVCu Double-Glazing
- Parking on Plot.
- Private Garden. Ashgard Garden Shed.
- Age Restriction 45+. Pets considered.
- Stylish Interior Design—Fully Furnished