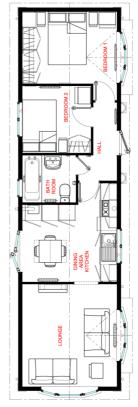

## 82 Pinehurst Park, West Moors, Dorset. BH22 0BP

This drawing has been prepared for diagrammatic purpose only. Not to scale.

#### 2 Bedroom Park Home approx 46' x 14'

Accommodation & approximate room dimensions:

- Omar 'Middleton' Park Home 2025
- Entrance Hall
- Kitchen/Diner: A bright & airy living room with vaulted ceiling with LED lighting. Double doors to garden. Ample space for dining suite. Good range of floor and wall cupboards. Built-in oven, hob & cooker hood. Integrated fridge/freezer & washing machine. Cupboard housing gas fired combination boiler.
- Bedroom 1: Built-in wardrobes.
- Bedroom 2: Fitted wardrobe.
- bathroom: Panelled bath with shower over.
  Vanity wash basin & WC. Chrome heated towel rail.
- Gas Central Heating & PVCu Double-Glazing
- Parking on Plot.
- Private Garden. Ashgard Garden Shed.
- Age Restriction 45+. Pets considered.
- Stylish Interior Design—Fully Furnished