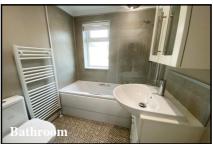

#### 2 Bedroom Park Home approx 46' x 14'

Accommodation & approximate room dimensions:

- Omar 'Middleton' Park Home 2025
- Entrance Hall
- Kitchen/Diner: A bright & airy living room with vaulted ceiling with LED lighting. Double doors to garden. Ample space for dining suite. Good range of floor and wall cupboards. Built-in oven, hob & cooker hood. Integrated fridge/freezer & washing machine. Cupboard housing gas fired combination boiler.
- Bedroom 1: Built-in wardrobes.
- Bedroom 2: Fitted wardrobe.
- bathroom: Panelled bath with shower over.
  Vanity wash basin & WC. Chrome heated towel rail.
- Gas Central Heating & PVCu Double-Glazing
- Parking on Plot.
- Private Garden. Ashgard Garden Shed.
- Age Restriction 45+. Pets considered.
- Stylish Interior Design—Fully Furnished