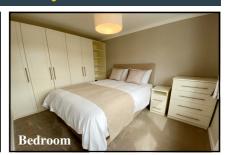

#### 2 Bedroom Park Home approx 46' x 14'

Accommodation & approximate room dimensions:

- Omar 'Middleton' Park Home 2025
- Entrance Hall
- Kitchen/Diner: A bright & airy living room with vaulted ceiling with LED lighting. Double doors to garden. Ample space for dining suite. Good range of floor and wall cupboards. Built-in oven, hob & cooker hood. Integrated fridge/freezer & washing machine. Cupboard housing gas fired combination boiler.
- Bedroom 1: Built-in wardrobes.
- Bedroom 2: Fitted wardrobe.
- bathroom: Panelled bath with shower over.
  Vanity wash basin & WC. Chrome heated towel rail.
- Gas Central Heating & PVCu Double-Glazing
- Parking on Plot.
- Private Garden. Ashgard Garden Shed.
- Age Restriction 45+. Pets considered.
- Stylish Interior Design—Fully Furnished