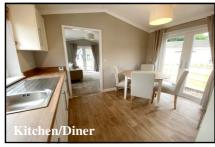

#### 2 Bedroom Park Home approx 46' x 14'

Accommodation & approximate room dimensions:

- Omar 'Middleton' Park Home 2025
- Entrance Hall
- Kitchen/Diner: A bright & airy living room with vaulted ceiling with LED lighting. Double doors to garden. Ample space for dining suite. Good range of floor and wall cupboards. Built-in oven, hob & cooker hood. Integrated fridge/freezer & washing machine. Cupboard housing gas fired combination boiler.
- Bedroom 1: Built-in wardrobes.
- Bedroom 2: Fitted wardrobe.
- bathroom: Panelled bath with shower over.
  Vanity wash basin & WC. Chrome heated towel rail.
- Gas Central Heating & PVCu Double-Glazing
- Parking on Plot.
- Private Garden. Ashgard Garden Shed.
- Age Restriction 45+. Pets considered.
- Stylish Interior Design—Fully Furnished