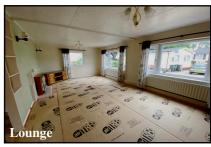

#### 2-Bedroom Park Home - approx 36' x 20'

Accommodation & approximate room dimensions:

- Wonderland 'Dorchester' Park Home approx 1989
- Entrance Hall: Double cloaks cupboard.
- Lounge: approx 19'7" x 11'2". Feature fireplace.
- Dining Area: approx 10' x 7'. Linen cupboard housing combination gas boiler.
- Kitchen: approx 10'3" x 9'4". Fitted kitchen with a range of floor and wall cupboards. Space for cooker, fridge/ freezer, dishwasher & washing machine. Door to garden.
- Bedroom 1: approx 10'5" x 9'6" Plus built-in wardrobes.
- Bedroom 2: approx 10'5" x 9'6"max. Fitted wardrobes.
- Bathroom: Panelled bath with shower over. Pedestal wash basin and WC.
- PVCu Double-Glazing & Gas Central Heating
- Private Garden with Metal Shed
- Parking on Plot
- Age Restriction 50+ Pets considered
- Popular, well maintained Residential Park situated close to local amenities, Dorchester Town & outstanding coast.
- No Chain!