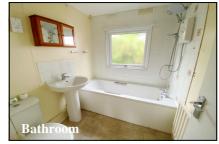

#### 2-Bedroom Park Home - approx 36' x 20'

Accommodation & approximate room dimensions:

- Wonderland 'Dorchester' Park Home approx 1989
- Entrance Hall: Double cloaks cupboard.
- Lounge: approx 19'7" x 11'2". Feature fireplace.
- Dining Area: approx 10' x 7'. Linen cupboard housing combination gas boiler.
- Kitchen: approx 10'3" x 9'4". Fitted kitchen with a range of floor and wall cupboards. Space for cooker, fridge/ freezer, dishwasher & washing machine. Door to garden.
- Bedroom 1: approx 10'5" x 9'6" Plus built-in wardrobes.
- Bedroom 2: approx 10'5" x 9'6"max. Fitted wardrobes.
- Bathroom: Panelled bath with shower over. Pedestal wash basin and WC.
- PVCu Double-Glazing & Gas Central Heating
- Private Garden with Metal Shed
- Parking on Plot
- Age Restriction 50+ Pets considered
- Popular, well maintained Residential Park situated close to local amenities, Dorchester Town & outstanding coast.
- No Chain!