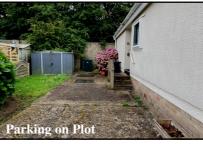

#### 2-Bedroom Park Home - approx 36' x 20'

Accommodation & approximate room dimensions:

- Wonderland 'Dorchester' Park Home approx 1989
- Entrance Hall: Double cloaks cupboard.
- Lounge: approx 19'7" x 11'2". Feature fireplace.
- Dining Area: approx 10' x 7'. Linen cupboard housing combination gas boiler.
- Kitchen: approx 10'3" x 9'4". Fitted kitchen with a range of floor and wall cupboards. Space for cooker, fridge/ freezer, dishwasher & washing machine. Door to garden.
- Bedroom 1: approx 10'5" x 9'6" Plus built-in wardrobes.
- Bedroom 2: approx 10'5" x 9'6"max. Fitted wardrobes.
- Bathroom: Panelled bath with shower over. Pedestal wash basin and WC.
- PVCu Double-Glazing & Gas Central Heating
- Private Garden with Metal Shed
- Parking on Plot
- Age Restriction 50+ Pets considered
- Popular, well maintained Residential Park situated close to local amenities, Dorchester Town & outstanding coast.
- No Chain!