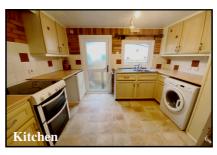

#### 2-Bedroom Park Home - approx 36' x 20'

Accommodation & approximate room dimensions:

- Wonderland 'Dorchester' Park Home approx 1989
- Entrance Hall: Double cloaks cupboard.
- Lounge: approx 19'7" x 11'2". Feature fireplace.
- Dining Area: approx 10' x 7'. Linen cupboard housing combination gas boiler.
- Kitchen: approx 10'3" x 9'4". Fitted kitchen with a range of floor and wall cupboards. Space for cooker, fridge/ freezer, dishwasher & washing machine. Door to garden.
- Bedroom 1: approx 10'5" x 9'6" Plus built-in wardrobes.
- Bedroom 2: approx 10'5" x 9'6"max. Fitted wardrobes.
- Bathroom: Panelled bath with shower over. Pedestal wash basin and WC.
- PVCu Double-Glazing & Gas Central Heating
- Private Garden with Metal Shed
- Parking on Plot
- Age Restriction 50+ Pets considered
- Popular, well maintained Residential Park situated close to local amenities, Dorchester Town & outstanding coast.
- No Chain!