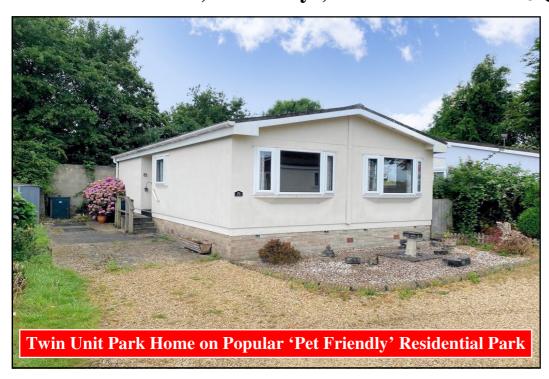

#### 2-Bedroom Park Home - approx 36' x 20'

Accommodation & approximate room dimensions:

- Wonderland 'Dorchester' Park Home approx 1989
- Entrance Hall: Double cloaks cupboard.
- Lounge: approx 19'7" x 11'2". Feature fireplace.
- Dining Area: approx 10' x 7'. Linen cupboard housing combination gas boiler.
- Kitchen: approx 10'3" x 9'4". Fitted kitchen with a range of floor and wall cupboards. Space for cooker, fridge/ freezer, dishwasher & washing machine. Door to garden.
- Bedroom 1: approx 10'5" x 9'6" Plus built-in wardrobes.
- Bedroom 2: approx 10'5" x 9'6"max. Fitted wardrobes.
- Bathroom: Panelled bath with shower over. Pedestal wash basin and WC.
- PVCu Double-Glazing & Gas Central Heating
- Private Garden with Metal Shed
- Parking on Plot
- Age Restriction 50+ Pets considered
- Popular, well maintained Residential Park situated close to local amenities, Dorchester Town & outstanding coast.
- No Chain!