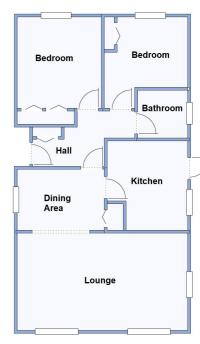

## 29 Oaklands Park, Crossways, Dorchester. DT2 8JQ

This drawing has been prepared for diagrammatic purpose only. Not to scale

#### 2-Bedroom Park Home - approx 36' x 20'

Accommodation & approximate room dimensions:

- Wonderland 'Dorchester' Park Home approx 1989
- Entrance Hall: Double cloaks cupboard.
- Lounge: approx 19'7" x 11'2". Feature fireplace.
- Dining Area: approx 10' x 7'. Linen cupboard housing combination gas boiler.
- Kitchen: approx 10'3" x 9'4". Fitted kitchen with a range of floor and wall cupboards. Space for cooker, fridge/ freezer, dishwasher & washing machine. Door to garden.
- Bedroom 1: approx 10'5" x 9'6" Plus built-in wardrobes.
- Bedroom 2: approx 10'5" x 9'6"max. Fitted wardrobes.
- Bathroom: Panelled bath with shower over. Pedestal wash basin and WC.
- PVCu Double-Glazing & Gas Central Heating
- Private Garden with Metal Shed
- Parking on Plot
- Age Restriction 50+ Pets considered
- Popular, well maintained Residential Park situated close to local amenities, Dorchester Town & outstanding coast.
- No Chain!