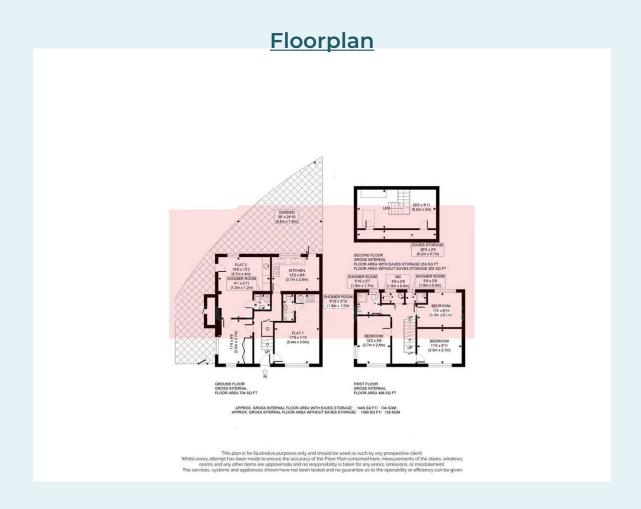

Income pm: £5350.00 fully let

- 1) Ground Floor 1 x 1 Bed flat private entrance with private garden
- 2) 1 x self-contained Studio flat house access leading out onto a garden with a garden shed.
- 3) 1st Floor 3 x Double rooms, 2 shower rooms, and a separate kitchen.