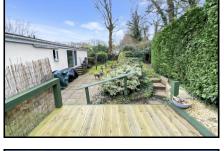

#### Accommodation & approximate room dimensions:

- Omar 'Southdown' Park Home circa 1987
- Kitchen: approx 12'8" x 9'3". Range of base and wall cupboards. Space for cooker & tall fridge/ freezer. Plumbing for washing machine. Cupboard housing gas combination boiler installed 2020. Door to garden
- Dining Area: approx 9'9" x 8'1". Patio doors to rear garden. Archway to:
- Lounge: approx 19'4" x 11'5". Feature fireplace.
- Inner Hall: Cloaks cupboard
- Bedroom 1: approx 10'8" x 9'4". Built-in wardrobes.
- Bedroom 2: approx 9'8" x 9'4". Built-in wardrobes
- Shower Room: Walk-in shower. Wash basin & WC. Fully tiled.
- PVCu Double-Glazing
- Gas Central Heating (system untested)
- Parking for 1 car
- Secluded Garden with lawn & patio & raised Deck. Metal Shed
- Age Restriction 50+ No Pets