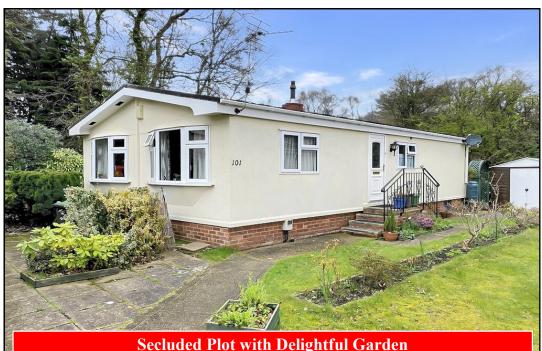

### 101 Gladelands Park, Ferndown, Dorset. BH22 9DQ

Secluded Plot with Delightful Garden

#### 2 Bedroom Park Home approx 36' x 20'

#### Accommodation & approximate room dimensions:

- Omar 'Southdown' Park Home circa 1987
- Kitchen: approx 12'8" x 9'3". Range of base and wall cupboards. Space for cooker & tall fridge/ freezer. Plumbing for washing machine. Cupboard housing gas combination boiler installed 2020. Door to garden
- Dining Area: approx 9'9" x 8'1". Patio doors to rear garden. Archway to:
- Lounge: approx 19'4" x 11'5". Feature fireplace.
- Inner Hall: Cloaks cupboard
- Bedroom 1: approx 10'8" x 9'4". Built-in wardrobes.
- Bedroom 2: approx 9'8" x 9'4". Built-in wardrobes
- Shower Room: Walk-in shower. Wash basin & WC. Fully tiled.
- PVCu Double-Glazing
- Gas Central Heating (system untested)
- Parking for 1 car
- Secluded Garden with lawn & patio & raised Deck. Metal Shed
- Age Restriction 50+ No Pets