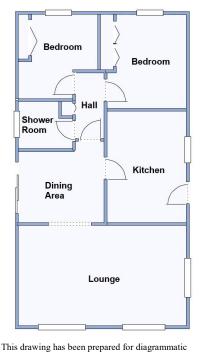

#### Accommodation & approximate room dimensions:

- Omar 'Southdown' Park Home circa 1987
- Kitchen: approx 12'8" x 9'3". Range of base and wall cupboards. Space for cooker & tall fridge/ freezer. Plumbing for washing machine. Cupboard housing gas combination boiler installed 2020. Door to garden
- Dining Area: approx 9'9" x 8'1". Patio doors to rear garden. Archway to:
- Lounge: approx 19'4" x 11'5". Feature fireplace.
- Inner Hall: Cloaks cupboard
- Bedroom 1: approx 10'8" x 9'4". Built-in wardrobes.
- Bedroom 2: approx 9'8" x 9'4". Built-in wardrobes
- Shower Room: Walk-in shower. Wash basin & WC. Fully tiled.
- PVCu Double-Glazing
- Gas Central Heating (system untested)
- Parking for 1 car
- Secluded Garden with lawn & patio & raised Deck. Metal Shed
- Age Restriction 50+ No Pets

# purpose only. Not to scale

The UK's number one property website

Pitch Fee: approx 190.72 per month Subject to Annual Review ouncil Tax Band: 'A

DIXO

**Tenure: 1983 Mobile Homes Act Agreement** 

OnTheMarket.com