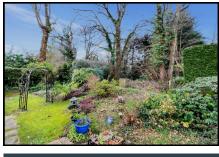

#### Accommodation & approximate room dimensions:

- Omar 'Southdown' Park Home circa 1987
- Kitchen: approx 12'8" x 9'3". Range of base and wall cupboards. Space for cooker & tall fridge/ freezer. Plumbing for washing machine. Cupboard housing gas combination boiler installed 2020. Door to garden
- Dining Area: approx 9'9" x 8'1". Patio doors to rear garden. Archway to:
- Lounge: approx 19'4" x 11'5". Feature fireplace.
- Inner Hall: Cloaks cupboard
- Bedroom 1: approx 10'8" x 9'4". Built-in wardrobes.
- Bedroom 2: approx 9'8" x 9'4". Built-in wardrobes
- Shower Room: Walk-in shower. Wash basin & WC. Fully tiled.
- PVCu Double-Glazing
- Gas Central Heating (system untested)
- Parking for 1 car
- Secluded Garden with lawn & patio & raised Deck. Metal Shed
- Age Restriction 50+ No Pets