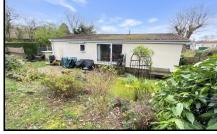

### 101 Gladelands Park, Ferndown, Dorset. BH22 9DQ

Secluded Plot with Delightful Garden

#### 2 Bedroom Park Home approx 36' x 20'

#### Accommodation & approximate room dimensions:

- Omar 'Southdown' Park Home circa 1987
- Kitchen: approx 12'8" x 9'3". Range of base and wall cupboards. Space for cooker & tall fridge/ freezer. Plumbing for washing machine. Cupboard housing gas combination boiler installed 2020. Door to garden
- Dining Area: approx 9'9" x 8'1". Patio doors to rear garden. Archway to:
- Lounge: approx 19'4" x 11'5". Feature fireplace.
- Inner Hall: Cloaks cupboard
- Bedroom 1: approx 10'8" x 9'4". Built-in wardrobes.
- Bedroom 2: approx 9'8" x 9'4". Built-in wardrobes
- Shower Room: Walk-in shower. Wash basin & WC. Fully tiled.
- PVCu Double-Glazing
- Gas Central Heating (system untested)
- Parking for 1 car
- Secluded Garden with lawn & patio & raised Deck. Metal Shed
- Age Restriction 50+ No Pets