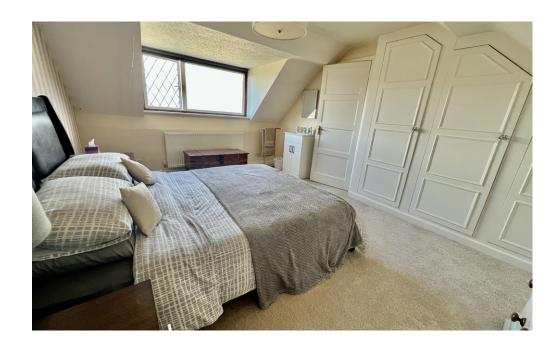

### First floor

Approached by easy rise staircase to central landing with velus sky lights adding natural light. and doors to:

Bedroom 4.47m x 3.20m With dormer window to rear with views as previously mentioned. Double panel radiator Vanity wash hand basin. Five twin power point range of fitted wardrobes. eaves storage space.

#### Main Bedroom 4.90m x 4.50m

With dormer window to rear. Double panel radiator. Five twin power points. Vanity wash hand basin. Fitted triple wardrobe.