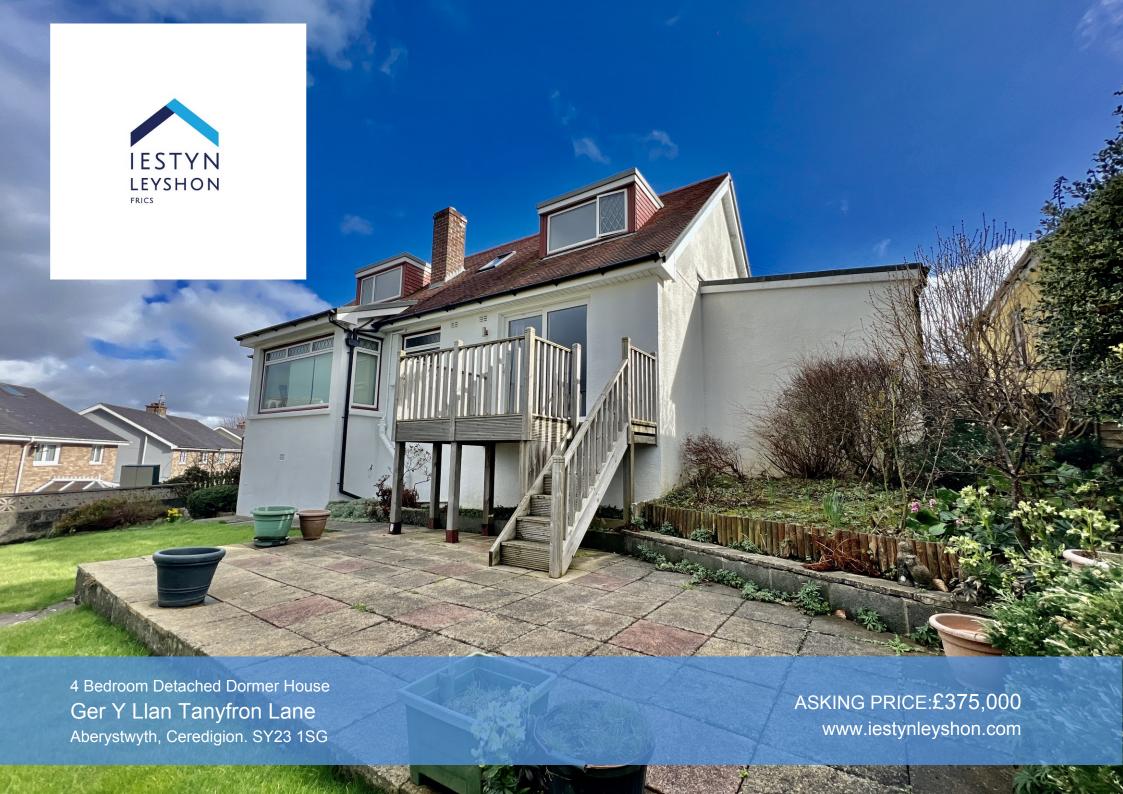

Ger Y Llan, Tanyfron Lane, Aberystwyth, Ceredigion SY23 1SG

This well-maintained freehold dormer house offers a comfortable and versatile living space, ideally suited for couples or families of all ages. Situated in an elevated position within the sought-after residential area of Southgate, the property enjoys picturesque views over Aberystwyth and the sea beyond. The property benefits from its convenient location, just a mile from the vibrant university town and seaside resort of Aberystwyth. Here, a range of excellent shopping, educational, and leisure facilities are available, along with regular public transport links to surrounding areas. Closer to home, the nearby area of Penparcau offers local shops and a school, ensuring daily amenities are within easy reach.

Built approximately 60 years ago using traditional masonry construction, the house features a pitched tiled roof and has been carefully maintained by the current owner. The accommodation provides a flexible layout with three or four bedrooms, making it adaptable to different living needs.

### Outside

To front. Open plan forecourt parking area with additional slate laid hardcore standing and turning area. Driveway leading to Attached single garage. Pathway to side leading to deep sunny rear garden mainly laid to lawn with ornamental trees and shrubs. Lower ground floor store room 4m x 4.5m with low flush WC Wall mounted gas fired boiler which heats hotwater and central heating.