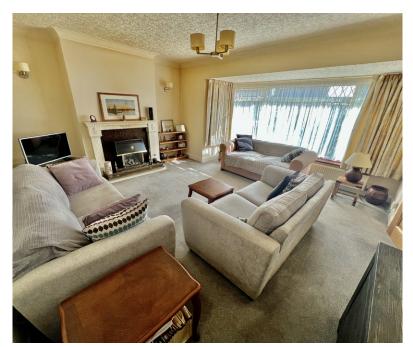

# Lounge 4.60m x 4.40m

With a box bay window to front. Feature fireplace with a Valour gas fire. Four twin power points TV point BT point.

### Sitting Room 3.50m x 3.40m

Ideal dining room. Sliding patio doors to outside decked seating area with distant town and sea views. Double panel radiators. Four twin power points TV point.