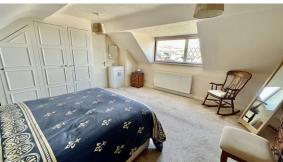

### First floor

Approached by easy rise staircase to central landing with velus sky lights adding natural light. and doors to:

Bedroom 4.47m x 3.20m With dormer window to rear with views as previously mentioned. Double panel radiator Vanity wash hand basin. Five twin power point range of fitted wardrobes. eaves storage space.

#### Main Bedroom 4.90m x 4.50m

With dormer window to rear. Double panel radiator. Five twin power points. Vanity wash hand basin. Fitted triple wardrobe.