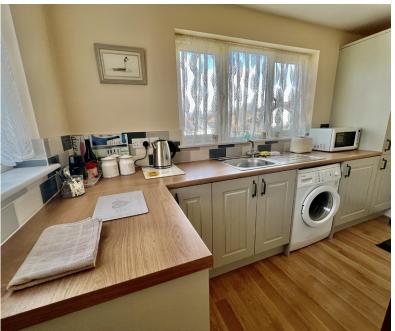

# Kitchen/Dining Room 4.87m x 4.61m

With box bay window to rear with pleasant aspect of the garden and distant town and sea views as previously mentioned. Range of Antique Oak fronted fitted units comprise of five drawer cupboards. Six base cupboards. Corner cupboard Work tops above incorporating single drainer sink with rinse bowl. Four ring gas hob. Three twin power points. Electric spur for appliances. Central Island unit.