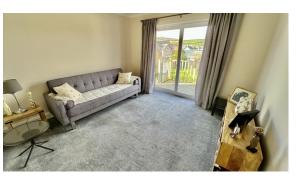

### Sitting Room 3.50m x 3.40m

Ideal dining room. Sliding patio doors to outside decked seating area with distant town and sea views. Double panel radiators. Four twin power points TV point.

### First floor

Approached by easy rise staircase to central landing with velus sky lights adding natural light. and doors to:

Bedroom 4.47m x 3.20m With dormer window to rear with views as previously mentioned. Double panel radiator Vanity wash hand basin. Five twin power point range of fitted wardrobes. eaves storage space.