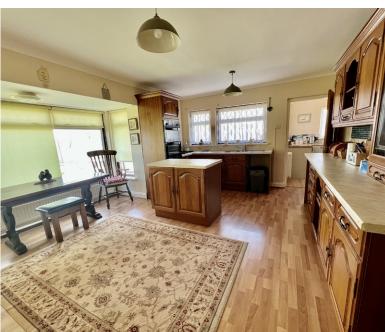

# Kitchen/Dining Room 4.87m x 4.61m

With box bay window to rear with pleasant aspect of the garden and distant town and sea views as previously mentioned. Range of Antique Oak fronted fitted units comprise of five drawer cupboards. Six base cupboards. Corner cupboard Work tops above incorporating single drainer sink with rinse bowl. Four ring gas hob. Three twin power points. Electric spur for appliances. Central Island unit.