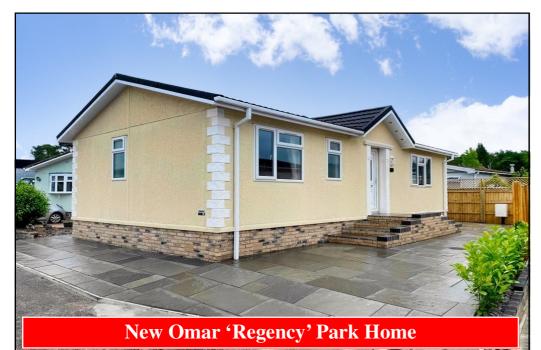

#### 2-Bedroom Park Home - approx 38' x 20'

Accommodation & approximate room dimensions:

- Omar 'Regency' Park Home
- Entrance Hall
- Kitchen: Range of floor and wall cupboards. Built-in oven, hob & cooker hood. Integrated fridge/freezer, dishwasher & washing machine.
- Lounge/Dining Room: Feature fireplace & 2 bay windows. Double doors to rear garden.
- Bedroom 1: Walk-in wardrobe.
- En-Suite Shower Room
- Bedroom 2: Fitted wardrobe.
- Bathroom: Panelled bath, wash basin & WC
- Stylish Interior Design & Fully Furnished
- Gas Central Heating (system untested)
- PVCu Double-Glazing
- Patio Garden & Metal Shed
- Parking on Plot
- Age restriction 45 plus Pets considered
- Popular Residential Park near to local amenities