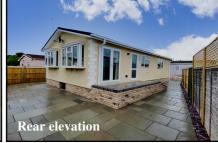

#### 2-Bedroom Park Home - approx 38' x 20'

Accommodation & approximate room dimensions:

- Omar 'Regency' Park Home
- Entrance Hall
- Kitchen: Range of floor and wall cupboards. Built-in oven, hob & cooker hood. Integrated fridge/freezer, dishwasher & washing machine.
- Lounge/Dining Room: Feature fireplace & 2 bay windows. Double doors to rear garden.
- Bedroom 1: Walk-in wardrobe.
- En-Suite Shower Room
- Bedroom 2: Fitted wardrobe.
- Bathroom: Panelled bath, wash basin & WC
- Stylish Interior Design & Fully Furnished
- Gas Central Heating (system untested)
- PVCu Double-Glazing
- Patio Garden & Metal Shed
- Parking on Plot
- Age restriction 45 plus Pets considered
- Popular Residential Park near to local amenities