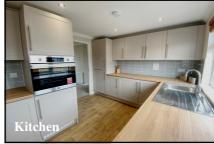

#### 2-Bedroom Park Home - approx 38' x 20'

Accommodation & approximate room dimensions:

- Omar 'Regency' Park Home
- Entrance Hall
- Kitchen: Range of floor and wall cupboards. Built-in oven, hob & cooker hood. Integrated fridge/freezer, dishwasher & washing machine.
- Lounge/Dining Room: Feature fireplace & 2 bay windows. Double doors to rear garden.
- Bedroom 1: Walk-in wardrobe.
- En-Suite Shower Room
- Bedroom 2: Fitted wardrobe.
- Bathroom: Panelled bath, wash basin & WC
- Stylish Interior Design & Fully Furnished
- Gas Central Heating (system untested)
- PVCu Double-Glazing
- Patio Garden & Metal Shed
- Parking on Plot
- Age restriction 45 plus Pets considered
- Popular Residential Park near to local amenities