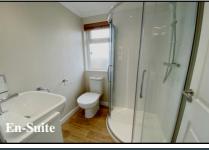

#### 2-Bedroom Park Home - approx 38' x 20'

Accommodation & approximate room dimensions:

- Omar 'Regency' Park Home
- Entrance Hall
- Kitchen: Range of floor and wall cupboards. Built-in oven, hob & cooker hood. Integrated fridge/freezer, dishwasher & washing machine.
- Lounge/Dining Room: Feature fireplace & 2 bay windows. Double doors to rear garden.
- Bedroom 1: Walk-in wardrobe.
- En-Suite Shower Room
- Bedroom 2: Fitted wardrobe.
- Bathroom: Panelled bath, wash basin & WC
- Stylish Interior Design & Fully Furnished
- Gas Central Heating (system untested)
- PVCu Double-Glazing
- Patio Garden & Metal Shed
- Parking on Plot
- Age restriction 45 plus Pets considered
- Popular Residential Park near to local amenities