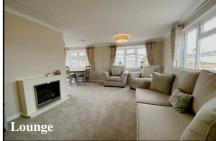

#### 2-Bedroom Park Home - approx 38' x 20'

Accommodation & approximate room dimensions:

- Omar 'Regency' Park Home
- Entrance Hall
- Kitchen: Range of floor and wall cupboards. Built-in oven, hob & cooker hood. Integrated fridge/freezer, dishwasher & washing machine.
- Lounge/Dining Room: Feature fireplace & 2 bay windows. Double doors to rear garden.
- Bedroom 1: Walk-in wardrobe.
- En-Suite Shower Room
- Bedroom 2: Fitted wardrobe.
- Bathroom: Panelled bath, wash basin & WC
- Stylish Interior Design & Fully Furnished
- Gas Central Heating (system untested)
- PVCu Double-Glazing
- Patio Garden & Metal Shed
- Parking on Plot
- Age restriction 45 plus Pets considered
- Popular Residential Park near to local amenities