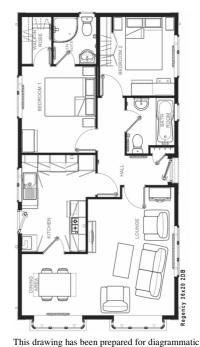

### 41 Pinehurst Park, West Moors, Ferndown, Dorset. BH22 0BW

purpose only. Not to scale.

#### 2-Bedroom Park Home - approx 38' x 20'

Accommodation & approximate room dimensions:

- Omar 'Regency' Park Home
- Entrance Hall
- Kitchen: Range of floor and wall cupboards. Built-in oven, hob & cooker hood. Integrated fridge/freezer, dishwasher & washing machine.
- Lounge/Dining Room: Feature fireplace & 2 bay windows. Double doors to rear garden.
- Bedroom 1: Walk-in wardrobe.
- En-Suite Shower Room
- Bedroom 2: Fitted wardrobe.
- Bathroom: Panelled bath, wash basin & WC
- Stylish Interior Design & Fully Furnished
- Gas Central Heating (system untested)
- PVCu Double-Glazing
- Patio Garden & Metal Shed
- Parking on Plot
- Age restriction 45 plus Pets considered
- Popular Residential Park near to local amenities