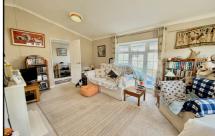

#### 2-Bedroom Park Home - approx 40' x 20'

Accommodation & approximate room dimensions:

- Omar 'Sandringham' circa 2021
- Lounge/Dining Room: approx 19' x 17'4" max.
  Feature fireplace. Bay windows & double doors to Raised Deck.
- Kitchen: approx 11'3" x 7'9". Superb fitted kitchen with an excellent range of floor and wall cupboards. Built-in oven & hob with cooker hood over. Integrated washing machine, dishwasher & fridge/ freezer. Cupboard housing gas combination boiler. Door to garden & field views.
- Bedroom 1: approx 9'2" x 8'6" Plus Dressing Area with fitted wardrobes.
- Luxury En-Suite Shower Room
- Bedroom 2: approx 9'2" x 8' Plus Walk-in wardrobe. Field view.
- Bathroom: Panelled bath. Wash basin & WC.
- Gas Central Heating (system untested)
- PVCu Double-Glazing
- Small Private Garden with field views
- Parking on Plot
- Age Restriction 45+ Pets Considered
- Gated, newly developed Residential Park set in 34 acres of private country park.