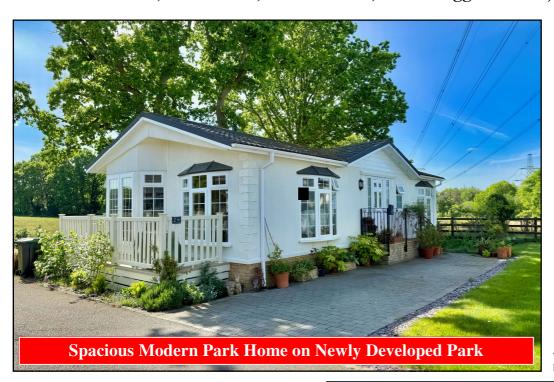

## 2 Beech Tree Rise, Deer Court, Horton Road, Three Legged Cross, Wimborne. BH21 6FN

This drawing has been prepared for diagrammatic purpose only. Not to scale.

#### 2-Bedroom Park Home - approx 40' x 20'

Accommodation & approximate room dimensions:

- Omar 'Sandringham' circa 2021
- Lounge/Dining Room: approx 19' x 17'4" max.
  Feature fireplace. Bay windows & double doors to Raised Deck.
- Kitchen: approx 11'3" x 7'9". Superb fitted kitchen with an excellent range of floor and wall cupboards. Built-in oven & hob with cooker hood over. Integrated washing machine, dishwasher & fridge/ freezer. Cupboard housing gas combination boiler. Door to garden & field views.
- Bedroom 1: approx 9'2" x 8'6" Plus Dressing Area with fitted wardrobes.
- Luxury En-Suite Shower Room
- Bedroom 2: approx 9'2" x 8' Plus Walk-in wardrobe. Field view.
- Bathroom: Panelled bath. Wash basin & WC.
- Gas Central Heating (system untested)
- PVCu Double-Glazing
- Small Private Garden with field views
- Parking on Plot
- Age Restriction 45+ Pets Considered
- Gated, newly developed Residential Park set in 34 acres of private country park.

# **Good Position with Field Views**

Pitch Fee: approx £321.86 per month including sewerage Subject to Annual Review Council Tax Band: 'B' Tenure: 1983 Mobile Homes Act Agreement