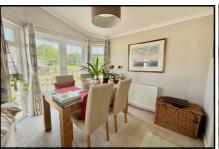

#### 2-Bedroom Park Home - approx 40' x 20'

Accommodation & approximate room dimensions:

- Omar 'Sandringham' circa 2021
- Lounge/Dining Room: approx 19' x 17'4" max.
  Feature fireplace. Bay windows & double doors to Raised Deck.
- Kitchen: approx 11'3" x 7'9". Superb fitted kitchen with an excellent range of floor and wall cupboards. Built-in oven & hob with cooker hood over. Integrated washing machine, dishwasher & fridge/ freezer. Cupboard housing gas combination boiler. Door to garden & field views.
- Bedroom 1: approx 9'2" x 8'6" Plus Dressing Area with fitted wardrobes.
- Luxury En-Suite Shower Room
- Bedroom 2: approx 9'2" x 8' Plus Walk-in wardrobe. Field view.
- Bathroom: Panelled bath. Wash basin & WC.
- Gas Central Heating (system untested)
- PVCu Double-Glazing
- Small Private Garden with field views
- Parking on Plot
- Age Restriction 45+ Pets Considered
- Gated, newly developed Residential Park set in 34 acres of private country park.