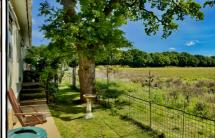

#### 2-Bedroom Park Home - approx 40' x 20'

Accommodation & approximate room dimensions:

- Omar 'Sandringham' circa 2021
- Lounge/Dining Room: approx 19' x 17'4" max.
  Feature fireplace. Bay windows & double doors to Raised Deck.
- Kitchen: approx 11'3" x 7'9". Superb fitted kitchen with an excellent range of floor and wall cupboards. Built-in oven & hob with cooker hood over. Integrated washing machine, dishwasher & fridge/ freezer. Cupboard housing gas combination boiler. Door to garden & field views.
- Bedroom 1: approx 9'2" x 8'6" Plus Dressing Area with fitted wardrobes.
- Luxury En-Suite Shower Room
- Bedroom 2: approx 9'2" x 8' Plus Walk-in wardrobe. Field view.
- Bathroom: Panelled bath. Wash basin & WC.
- Gas Central Heating (system untested)
- PVCu Double-Glazing
- Small Private Garden with field views
- Parking on Plot
- Age Restriction 45+ Pets Considered
- Gated, newly developed Residential Park set in 34 acres of private country park.

# **Good Position with Field Views**

Pitch Fee: approx £321.86 per month including sewerage Subject to Annual Review Council Tax Band: 'B' Tenure: 1983 Mobile Homes Act Agreement