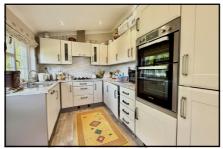

#### 2-Bedroom Park Home - approx 40' x 20'

Accommodation & approximate room dimensions:

- Omar 'Sandringham' circa 2021
- Lounge/Dining Room: approx 19' x 17'4" max.
  Feature fireplace. Bay windows & double doors to Raised Deck.
- Kitchen: approx 11'3" x 7'9". Superb fitted kitchen with an excellent range of floor and wall cupboards. Built-in oven & hob with cooker hood over. Integrated washing machine, dishwasher & fridge/ freezer. Cupboard housing gas combination boiler. Door to garden & field views.
- Bedroom 1: approx 9'2" x 8'6" Plus Dressing Area with fitted wardrobes.
- Luxury En-Suite Shower Room
- Bedroom 2: approx 9'2" x 8' Plus Walk-in wardrobe. Field view.
- Bathroom: Panelled bath. Wash basin & WC.
- Gas Central Heating (system untested)
- PVCu Double-Glazing
- Small Private Garden with field views
- Parking on Plot
- Age Restriction 45+ Pets Considered
- Gated, newly developed Residential Park set in 34 acres of private country park.