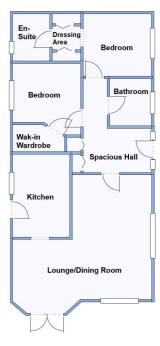

## 2 Beech Tree Rise, Deer Court, Horton Road, Three Legged Cross, Wimborne. BH21 6FN

This drawing has been prepared for diagrammatic purpose only. Not to scale.

#### 2-Bedroom Park Home - approx 40' x 20'

Accommodation & approximate room dimensions:

- Omar 'Sandringham' circa 2021
- Lounge/Dining Room: approx 19' x 17'4" max.
  Feature fireplace. Bay windows & double doors to Raised Deck.
- Kitchen: approx 11'3" x 7'9". Superb fitted kitchen with an excellent range of floor and wall cupboards. Built-in oven & hob with cooker hood over. Integrated washing machine, dishwasher & fridge/ freezer. Cupboard housing gas combination boiler. Door to garden & field views.
- Bedroom 1: approx 9'2" x 8'6" Plus Dressing Area with fitted wardrobes.
- Luxury En-Suite Shower Room
- Bedroom 2: approx 9'2" x 8' Plus Walk-in wardrobe. Field view.
- Bathroom: Panelled bath. Wash basin & WC.
- Gas Central Heating (system untested)
- PVCu Double-Glazing
- Small Private Garden with field views
- Parking on Plot
- Age Restriction 45+ Pets Considered
- Gated, newly developed Residential Park set in 34 acres of private country park.