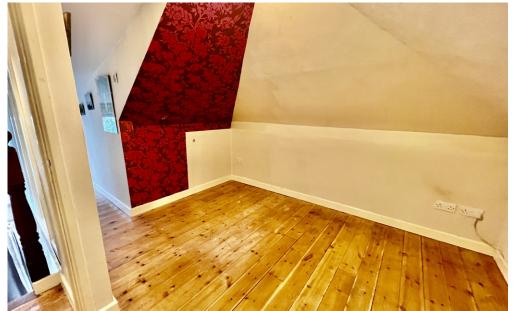

# Rear Entrance Hall 3.77m x 2.76m With glazed door to outside rear.

Attic Bedroom 3.20m x 2.96m With window to rear. two twin power points. Opening leading to: