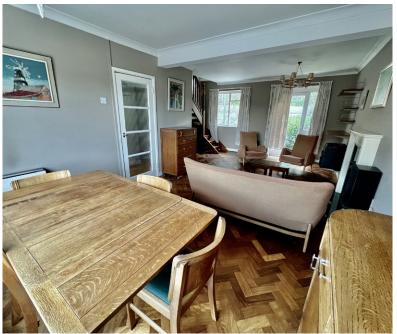

# Lounge/Dining Room 6.78m x 3.37m

With window to front. Glazed door to outside rear. Timber block flooring. Feature fireplace with gas fired coal effect fire with marble back and hearth. Five twin power points. Night storage heater. Stairs to first floor.