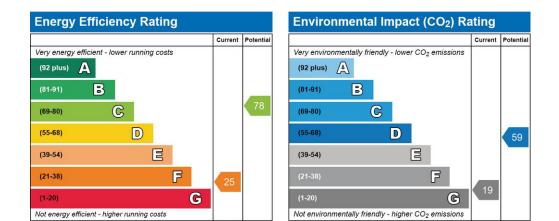

# Services

Mains electric, Water and Drainage. Partial Electric heating. Council Tax Band