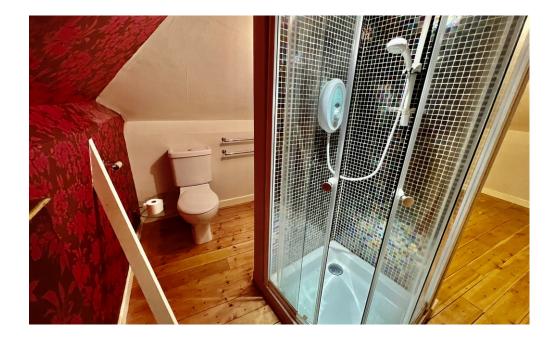

# En-Suite

With shower cubicle. Low flush WC. Wash hand basin.

## Bathroom

With low flush WC. Pedestal wash hand basin. Panel bath with electric shower unit above. Towel radiator.