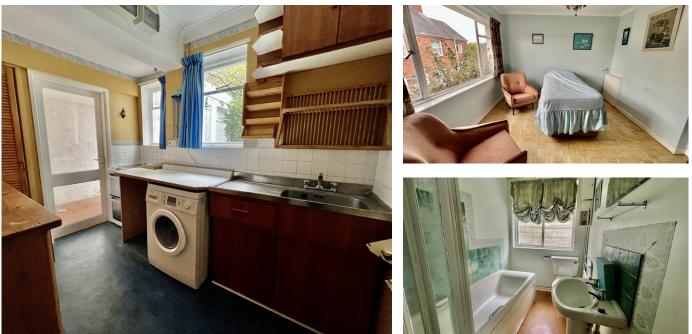

## Kitchen 2.96 m x 2.28m

With single drainer sink with base cupboard under. Cooker control with power point. Wall mounted electric heater. Door to Walk in Pantry and door to:

## Bathroom

With low flush WC. Pedestal wash hand basin. Panel bath with electric shower unit above. Towel radiator.

# Rear Entrance Hall 3.77m x 2.76m With glazed door to outside rear.

Attic Bedroom 3.20m x 2.96m With window to rear. two twin power points. Opening leading to:

# En-Suite

With shower cubicle. Low flush WC. Wash hand basin.