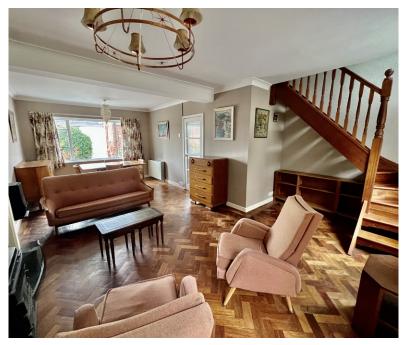

# Lounge/Dining Room 6.78m x 3.37m

With window to front. Glazed door to outside rear. Timber block flooring. Feature fireplace with gas fired coal effect fire with marble back and hearth. Five twin power points. Night storage heater. Stairs to first floor.