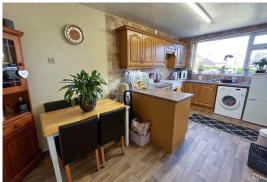

## **COUNCIL TAX BAND: B EPC RATING: TBC**

Hallway Doors to lounge, kitchen diner, bathroom.

Kitchen Diner 5.20 m x 2.76 m (17'1" x 9'1") UPVC window to rear aspect, UPVC door to rear garden, fitted kitchen with base and wall units, roll top work surface, sink unit, part tiled walls, plumbing for washing machine, cooker, vinyl flooring, radiator, space for fridge freezer.