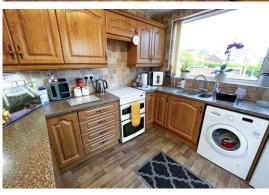

## **COUNCIL TAX BAND: B EPC RATING: TBC**

Hallway Doors to lounge, kitchen diner, bathroom.

Kitchen Diner 5.20 m x 2.76 m (17'1" x 9'1") UPVC window to rear aspect, UPVC door to rear garden, fitted kitchen with base and wall units, roll top work surface, sink unit, part tiled walls, plumbing for washing machine, cooker, vinyl flooring, radiator, space for fridge freezer.