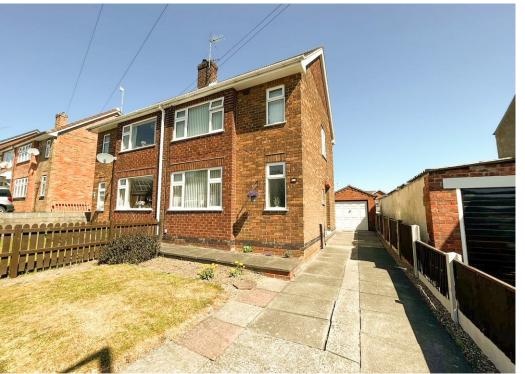

## Brook Street, Loscoe, Heanor, Derbyshire , DE75 7LP £195,000

# **FEATURES:**

- THREE BEDROOMS
- SEMI DETACHED
- SOUGHT AFTER LOCATION
- IN NEED OF MODERNISATION
- GAS CENTRAL HEATING
- GOOD SIZED GARDEN
- GARAGE AND DRIVE
- NO UPWARD CHAIN
- DOWNSTAIRS BATHROOM
- KITCHEN DINER

#### Outside

To the front of the property is a small garden with side access with ample parking leading to the single garage.

To the rear is a good sized garden with lawned area, patio area, being enclosed via panelled fencing.