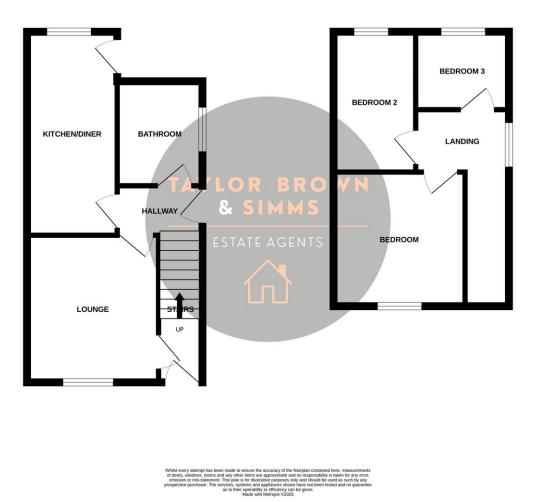

## **COUNCIL TAX BAND: B EPC RATING: TBC**

Hallway Doors to lounge, kitchen diner, bathroom.

Kitchen Diner 5.20 m x 2.76 m (17'1" x 9'1") UPVC window to rear aspect, UPVC door to rear garden, fitted kitchen with base and wall units, roll top work surface, sink unit, part tiled walls, plumbing for washing machine, cooker, vinyl flooring, radiator, space for fridge freezer.

#### Lounge

3.69 m x 3.47 m (12'1" x 11'5") UPVC window to front aspect, fireplace, radiator, door to first floor.

#### Bathroom

UPVC window to side aspect, three piece suite comprising of panelled bath with shower above, WC and pedestal hand wash basin, part tiled walls, radiator, vinyl flooring.

### First Floor Landing

UPVC window to side aspect, doors

to bedrooms.

Bedroom One 3.69 m x 3.70 m (12'1" x 12'2") UPVC window to front aspect, radiator.

Bedroom Two 3.12 m x 2.83 m (10'3" x 9'3") UPVC window to rear aspect, radiator, storage cupboard.

Bedroom Three 2.19 m x 1.84 m (7'2" x 6'0") UPVC window to rear aspect, radiator.

Garage Up and over door to front.