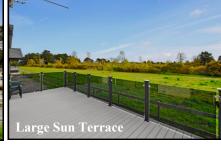

### 2-Bedroom Park Home - approx 46' x 22'

Accommodation & approximate room dimensions:

- Kitchen/Diner: approx 19'4" x 11'2"max. Range of floor and wall cupboards. Built-in double oven, hob & hood over. Integrated dishwasher & fridge/ freezer. Water softener & waste disposal unit.
- Utility Room: Integrated washer/dryer. Skylight window. Cupboard housing combination gas boiler. Door to large deck & driveway.
- Lounge: approx 21'4" x 12'9". Feature fireplace. Double doors to large Deck. Heathland views.
- Study: Fitted desk & cloaks cupboard
- Inner Hall
- Bedroom 1: approx 11'4" x 10'2". Fitted wardrobes
- Luxury En-Suite Shower Room.
- Bedroom 2: approx 10'8" x 8'7". Plus wardrobes.
- Luxury Bathroom
- Gas Central Heating & PVCu Double-Glazing
- **Remote Control Electric Blinds & LED Lighting**
- **Quality Fixtures & Fittings Throughout**
- Large Sun Deck PLUS Rooftop Deck with views
- Driveway & GARAGE with electric roll-up door
- Age Restriction 55+ **Pets Considered**

The recommended specialist in Park Home sales Partner: Simon Dixon

purpose only. Not to scale

Rooftop Sun Deck with Wonderful Heathfield Views

Tingdene 'Overton' Park Home Approx 46' x 22' Manufactured 2021 High Quality Fixtures & Fittings throughout Vaulted Ceilings with LED lighting & Sky Lights window. Large Deck with lovely outlook Plus Rooftop Deck with Heathland Views Quality Residential Park with access to heathland walks & near to Ferndown Town Centre. Short drive from the seaside resorts of Bournemouth & Poole and the New Forest National Park