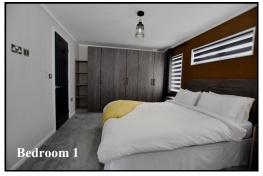

### 2-Bedroom Park Home - approx 46' x 22'

Accommodation & approximate room dimensions:

- Kitchen/Diner: approx 19'4" x 11'2"max. Range of floor and wall cupboards. Built-in double oven, hob & hood over. Integrated dishwasher & fridge/ freezer. Water softener & waste disposal unit.
- Utility Room: Integrated washer/dryer. Skylight window. Cupboard housing combination gas boiler. Door to large deck & driveway.
- Lounge: approx 21'4" x 12'9". Feature fireplace. Double doors to large Deck. Heathland views.
- Study: Fitted desk & cloaks cupboard
- Inner Hall
- Bedroom 1: approx 11'4" x 10'2". Fitted wardrobes
- Luxury En-Suite Shower Room.
- Bedroom 2: approx 10'8" x 8'7". Plus wardrobes.
- Luxury Bathroom
- Gas Central Heating & PVCu Double-Glazing
- **Remote Control Electric Blinds & LED Lighting**
- **Quality Fixtures & Fittings Throughout**
- Large Sun Deck PLUS Rooftop Deck with views
- Driveway & GARAGE with electric roll-up door
- Age Restriction 55+ **Pets Considered**