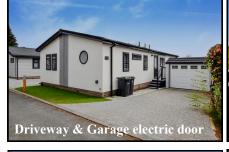

### 2-Bedroom Park Home - approx 46' x 22'

Accommodation & approximate room dimensions:

- Kitchen/Diner: approx 19'4" x 11'2"max. Range of floor and wall cupboards. Built-in double oven, hob & hood over. Integrated dishwasher & fridge/ freezer. Water softener & waste disposal unit.
- Utility Room: Integrated washer/dryer. Skylight window. Cupboard housing combination gas boiler. Door to large deck & driveway.
- Lounge: approx 21'4" x 12'9". Feature fireplace. Double doors to large Deck. Heathland views.
- Study: Fitted desk & cloaks cupboard
- Inner Hall
- Bedroom 1: approx 11'4" x 10'2". Fitted wardrobes
- Luxury En-Suite Shower Room.
- Bedroom 2: approx 10'8" x 8'7". Plus wardrobes.
- Luxury Bathroom
- Gas Central Heating & PVCu Double-Glazing
- **Remote Control Electric Blinds & LED Lighting**
- **Quality Fixtures & Fittings Throughout**
- Large Sun Deck PLUS Rooftop Deck with views
- Driveway & GARAGE with electric roll-up door
- Age Restriction 55+ **Pets Considered**