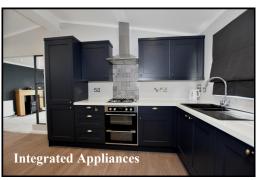

### 2-Bedroom Park Home - approx 46' x 22'

Accommodation & approximate room dimensions:

- Kitchen/Diner: approx 19'4" x 11'2"max. Range of floor and wall cupboards. Built-in double oven, hob & hood over. Integrated dishwasher & fridge/ freezer. Water softener & waste disposal unit.
- Utility Room: Integrated washer/dryer. Skylight window. Cupboard housing combination gas boiler. Door to large deck & driveway.
- Lounge: approx 21'4" x 12'9". Feature fireplace. Double doors to large Deck. Heathland views.
- Study: Fitted desk & cloaks cupboard
- Inner Hall
- Bedroom 1: approx 11'4" x 10'2". Fitted wardrobes
- Luxury En-Suite Shower Room.
- Bedroom 2: approx 10'8" x 8'7". Plus wardrobes.
- Luxury Bathroom
- Gas Central Heating & PVCu Double-Glazing
- **Remote Control Electric Blinds & LED Lighting**
- **Quality Fixtures & Fittings Throughout**
- Large Sun Deck PLUS Rooftop Deck with views
- Driveway & GARAGE with electric roll-up door
- Age Restriction 55+ **Pets Considered**