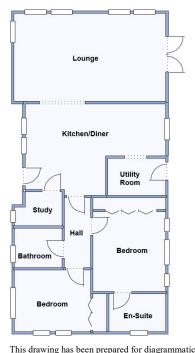

### 2-Bedroom Park Home - approx 46' x 22'

Accommodation & approximate room dimensions:

- Kitchen/Diner: approx 19'4" x 11'2"max. Range of floor and wall cupboards. Built-in double oven, hob & hood over. Integrated dishwasher & fridge/ freezer. Water softener & waste disposal unit.
- Utility Room: Integrated washer/dryer. Skylight window. Cupboard housing combination gas boiler. Door to large deck & driveway.
- Lounge: approx 21'4" x 12'9". Feature fireplace. Double doors to large Deck. Heathland views.
- Study: Fitted desk & cloaks cupboard
- Inner Hall
- Bedroom 1: approx 11'4" x 10'2". Fitted wardrobes
- Luxury En-Suite Shower Room.
- Bedroom 2: approx 10'8" x 8'7". Plus wardrobes.
- Luxury Bathroom
- Gas Central Heating & PVCu Double-Glazing
- **Remote Control Electric Blinds & LED Lighting**
- **Quality Fixtures & Fittings Throughout**
- Large Sun Deck PLUS Rooftop Deck with views
- Driveway & GARAGE with electric roll-up door
- Age Restriction 55+ **Pets Considered**