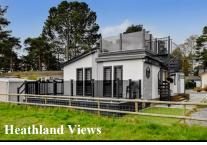

## **Wonderful Heathland Views**

Pitch Fee: approx £255.41 per month Subject to Annual Review Council Tax Band: 'A

**Tenure: 1983 Mobile Homes Act Agreement** 

The recommended specialist in Park Home sales Partner: Simon Dixon

purpose only. Not to scale

Rooftop Sun Deck with Wonderful Heathfield Views

Tingdene 'Overton' Park Home Approx 46' x 22' Manufactured 2021 High Quality Fixtures & Fittings throughout Vaulted Ceilings with LED lighting & Sky Lights window. Large Deck with lovely outlook Plus Rooftop Deck with Heathland Views Quality Residential Park with access to heathland walks & near to Ferndown Town Centre. Short drive from the seaside resorts of Bournemouth & Poole and the New Forest National Park