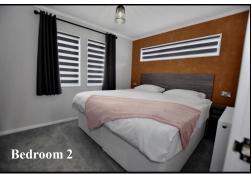

### 2-Bedroom Park Home - approx 46' x 22'

Accommodation & approximate room dimensions:

- Kitchen/Diner: approx 19'4" x 11'2"max. Range of floor and wall cupboards. Built-in double oven, hob & hood over. Integrated dishwasher & fridge/ freezer. Water softener & waste disposal unit.
- Utility Room: Integrated washer/dryer. Skylight window. Cupboard housing combination gas boiler. Door to large deck & driveway.
- Lounge: approx 21'4" x 12'9". Feature fireplace. Double doors to large Deck. Heathland views.
- Study: Fitted desk & cloaks cupboard
- Inner Hall
- Bedroom 1: approx 11'4" x 10'2". Fitted wardrobes
- Luxury En-Suite Shower Room.
- Bedroom 2: approx 10'8" x 8'7". Plus wardrobes.
- Luxury Bathroom
- Gas Central Heating & PVCu Double-Glazing
- **Remote Control Electric Blinds & LED Lighting**
- **Quality Fixtures & Fittings Throughout**
- Large Sun Deck PLUS Rooftop Deck with views
- Driveway & GARAGE with electric roll-up door
- Age Restriction 55+ **Pets Considered**