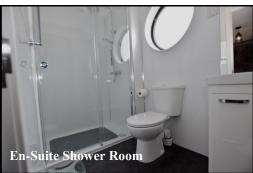

### 2-Bedroom Park Home - approx 46' x 22'

Accommodation & approximate room dimensions:

- Kitchen/Diner: approx 19'4" x 11'2"max. Range of floor and wall cupboards. Built-in double oven, hob & hood over. Integrated dishwasher & fridge/ freezer. Water softener & waste disposal unit.
- Utility Room: Integrated washer/dryer. Skylight window. Cupboard housing combination gas boiler. Door to large deck & driveway.
- Lounge: approx 21'4" x 12'9". Feature fireplace. Double doors to large Deck. Heathland views.
- Study: Fitted desk & cloaks cupboard
- Inner Hall
- Bedroom 1: approx 11'4" x 10'2". Fitted wardrobes
- Luxury En-Suite Shower Room.
- Bedroom 2: approx 10'8" x 8'7". Plus wardrobes.
- Luxury Bathroom
- Gas Central Heating & PVCu Double-Glazing
- **Remote Control Electric Blinds & LED Lighting**
- **Quality Fixtures & Fittings Throughout**
- Large Sun Deck PLUS Rooftop Deck with views
- Driveway & GARAGE with electric roll-up door
- Age Restriction 55+ **Pets Considered**