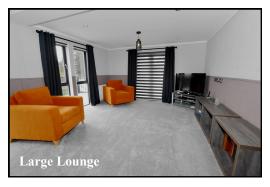

### 2-Bedroom Park Home - approx 46' x 22'

Accommodation & approximate room dimensions:

- Kitchen/Diner: approx 19'4" x 11'2"max. Range of floor and wall cupboards. Built-in double oven, hob & hood over. Integrated dishwasher & fridge/ freezer. Water softener & waste disposal unit.
- Utility Room: Integrated washer/dryer. Skylight window. Cupboard housing combination gas boiler. Door to large deck & driveway.
- Lounge: approx 21'4" x 12'9". Feature fireplace. Double doors to large Deck. Heathland views.
- Study: Fitted desk & cloaks cupboard
- Inner Hall
- Bedroom 1: approx 11'4" x 10'2". Fitted wardrobes
- Luxury En-Suite Shower Room.
- Bedroom 2: approx 10'8" x 8'7". Plus wardrobes.
- Luxury Bathroom
- Gas Central Heating & PVCu Double-Glazing
- **Remote Control Electric Blinds & LED Lighting**
- **Quality Fixtures & Fittings Throughout**
- Large Sun Deck PLUS Rooftop Deck with views
- Driveway & GARAGE with electric roll-up door
- Age Restriction 55+ **Pets Considered**