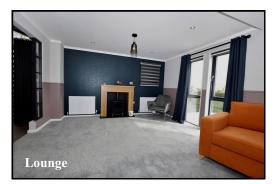

### 2-Bedroom Park Home - approx 46' x 22'

Accommodation & approximate room dimensions:

- Kitchen/Diner: approx 19'4" x 11'2"max. Range of floor and wall cupboards. Built-in double oven, hob & hood over. Integrated dishwasher & fridge/ freezer. Water softener & waste disposal unit.
- Utility Room: Integrated washer/dryer. Skylight window. Cupboard housing combination gas boiler. Door to large deck & driveway.
- Lounge: approx 21'4" x 12'9". Feature fireplace. Double doors to large Deck. Heathland views.
- Study: Fitted desk & cloaks cupboard
- Inner Hall
- Bedroom 1: approx 11'4" x 10'2". Fitted wardrobes
- Luxury En-Suite Shower Room.
- Bedroom 2: approx 10'8" x 8'7". Plus wardrobes.
- Luxury Bathroom
- Gas Central Heating & PVCu Double-Glazing
- **Remote Control Electric Blinds & LED Lighting**
- **Quality Fixtures & Fittings Throughout**
- Large Sun Deck PLUS Rooftop Deck with views
- Driveway & GARAGE with electric roll-up door
- Age Restriction 55+ **Pets Considered**