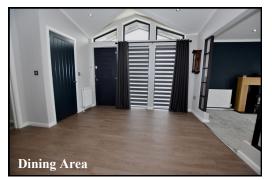

### 2-Bedroom Park Home - approx 46' x 22'

Accommodation & approximate room dimensions:

- Kitchen/Diner: approx 19'4" x 11'2"max. Range of floor and wall cupboards. Built-in double oven, hob & hood over. Integrated dishwasher & fridge/ freezer. Water softener & waste disposal unit.
- Utility Room: Integrated washer/dryer. Skylight window. Cupboard housing combination gas boiler. Door to large deck & driveway.
- Lounge: approx 21'4" x 12'9". Feature fireplace. Double doors to large Deck. Heathland views.
- Study: Fitted desk & cloaks cupboard
- Inner Hall
- Bedroom 1: approx 11'4" x 10'2". Fitted wardrobes
- Luxury En-Suite Shower Room.
- Bedroom 2: approx 10'8" x 8'7". Plus wardrobes.
- Luxury Bathroom
- Gas Central Heating & PVCu Double-Glazing
- **Remote Control Electric Blinds & LED Lighting**
- **Quality Fixtures & Fittings Throughout**
- Large Sun Deck PLUS Rooftop Deck with views
- Driveway & GARAGE with electric roll-up door
- Age Restriction 55+ **Pets Considered**