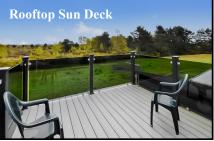

### 2-Bedroom Park Home - approx 46' x 22'

Accommodation & approximate room dimensions:

- Kitchen/Diner: approx 19'4" x 11'2"max. Range of floor and wall cupboards. Built-in double oven, hob & hood over. Integrated dishwasher & fridge/ freezer. Water softener & waste disposal unit.
- Utility Room: Integrated washer/dryer. Skylight window. Cupboard housing combination gas boiler. Door to large deck & driveway.
- Lounge: approx 21'4" x 12'9". Feature fireplace. Double doors to large Deck. Heathland views.
- Study: Fitted desk & cloaks cupboard
- Inner Hall
- Bedroom 1: approx 11'4" x 10'2". Fitted wardrobes
- Luxury En-Suite Shower Room.
- Bedroom 2: approx 10'8" x 8'7". Plus wardrobes.
- Luxury Bathroom
- Gas Central Heating & PVCu Double-Glazing
- **Remote Control Electric Blinds & LED Lighting**
- **Quality Fixtures & Fittings Throughout**
- Large Sun Deck PLUS Rooftop Deck with views
- Driveway & GARAGE with electric roll-up door
- Age Restriction 55+ **Pets Considered**

## **Wonderful Heathland Views**

Pitch Fee: approx £255.41 per month Subject to Annual Review Council Tax Band: 'A

**Tenure: 1983 Mobile Homes Act Agreement** 

The recommended specialist in Park Home sales Partner: Simon Dixon

purpose only. Not to scale

Rooftop Sun Deck with Wonderful Heathfield Views

Tingdene 'Overton' Park Home Approx 46' x 22' Manufactured 2021 High Quality Fixtures & Fittings throughout Vaulted Ceilings with LED lighting & Sky Lights window. Large Deck with lovely outlook Plus Rooftop Deck with Heathland Views Quality Residential Park with access to heathland walks & near to Ferndown Town Centre. Short drive from the seaside resorts of Bournemouth & Poole and the New Forest National Park