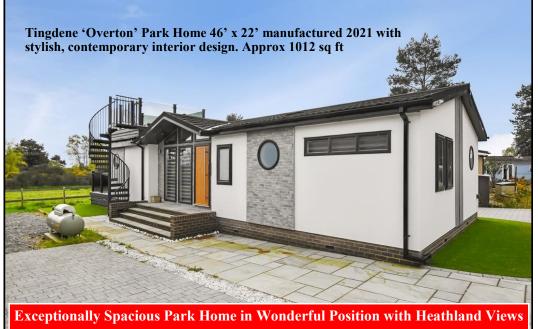

### 2-Bedroom Park Home - approx 46' x 22'

Accommodation & approximate room dimensions:

- Kitchen/Diner: approx 19'4" x 11'2"max. Range of floor and wall cupboards. Built-in double oven, hob & hood over. Integrated dishwasher & fridge/ freezer. Water softener & waste disposal unit.
- Utility Room: Integrated washer/dryer. Skylight window. Cupboard housing combination gas boiler. Door to large deck & driveway.
- Lounge: approx 21'4" x 12'9". Feature fireplace. Double doors to large Deck. Heathland views.
- Study: Fitted desk & cloaks cupboard
- Inner Hall
- Bedroom 1: approx 11'4" x 10'2". Fitted wardrobes
- Luxury En-Suite Shower Room.
- Bedroom 2: approx 10'8" x 8'7". Plus wardrobes.
- Luxury Bathroom
- Gas Central Heating & PVCu Double-Glazing
- **Remote Control Electric Blinds & LED Lighting**
- **Quality Fixtures & Fittings Throughout**
- Large Sun Deck PLUS Rooftop Deck with views
- Driveway & GARAGE with electric roll-up door
- Age Restriction 55+ **Pets Considered**

The recommended specialist in Park Home sales Partner: Simon Dixon

purpose only. Not to scale

Rooftop Sun Deck with Wonderful Heathfield Views

Tingdene 'Overton' Park Home Approx 46' x 22' Manufactured 2021 High Quality Fixtures & Fittings throughout Vaulted Ceilings with LED lighting & Sky Lights window. Large Deck with lovely outlook Plus Rooftop Deck with Heathland Views Quality Residential Park with access to heathland walks & near to Ferndown Town Centre. Short drive from the seaside resorts of Bournemouth & Poole and the New Forest National Park