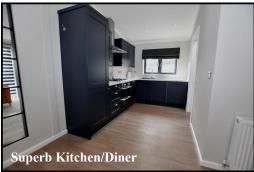

### 2-Bedroom Park Home - approx 46' x 22'

Accommodation & approximate room dimensions:

- Kitchen/Diner: approx 19'4" x 11'2"max. Range of floor and wall cupboards. Built-in double oven, hob & hood over. Integrated dishwasher & fridge/ freezer. Water softener & waste disposal unit.
- Utility Room: Integrated washer/dryer. Skylight window. Cupboard housing combination gas boiler. Door to large deck & driveway.
- Lounge: approx 21'4" x 12'9". Feature fireplace. Double doors to large Deck. Heathland views.
- Study: Fitted desk & cloaks cupboard
- Inner Hall
- Bedroom 1: approx 11'4" x 10'2". Fitted wardrobes
- Luxury En-Suite Shower Room.
- Bedroom 2: approx 10'8" x 8'7". Plus wardrobes.
- Luxury Bathroom
- Gas Central Heating & PVCu Double-Glazing
- **Remote Control Electric Blinds & LED Lighting**
- **Quality Fixtures & Fittings Throughout**
- Large Sun Deck PLUS Rooftop Deck with views
- Driveway & GARAGE with electric roll-up door
- Age Restriction 55+ **Pets Considered**