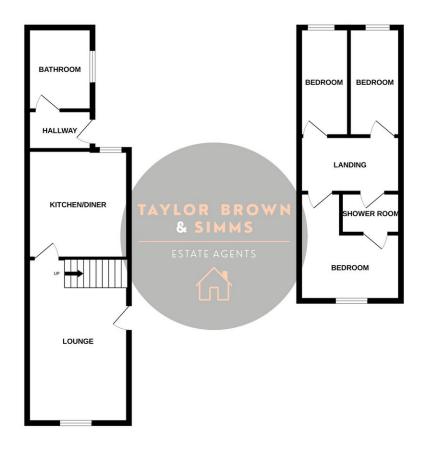

### Outside

To the side is a alleyway with gated access to the rear garden.

To the rear is a paved area with steps rising to the rear garden, which has lawned area, shrubs and borders, beautiful views.

GROUND FLOOR 1ST FLOOR

Whist every attempt has been made to ensure the accuracy of the floorplan contained here, measuremen of doors, windows, rooms and any other items are approximate and no responsibility is taken for any erro omission or mis-statement. This plan is for illustrative purposes only and should be used as such by any prospective purchaser. The services, systems and appliances shown have not been tested and no guarant as to their operations or efficiency can be given.