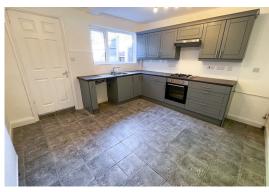

# Lounge

5.95 m x 3.74 m (19'6" x 12'3") UPVC door to side, UPVC bay window to front aspect, radiator, refitted carpet, stairs to first floor, door to kitchen diner.

**Kitchen Diner** 

4.07 m x 3.67 m (13'4" x 12'0")
UPVC window to rear aspect, a modern fitted kitchen comprising of base and wall units with roll top work surface, sink unit, part tiled walls, tiled flooring, plumbing for washing machine, space for tall fridge freezer, integrated oven, hob and extractor above, door to rear hallway.