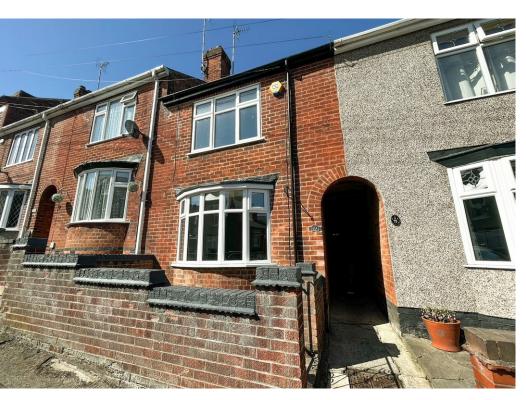

# Fletcher Street, Heanor, Derbyshire, DE75 7PG £169,500

# **FEATURES:**

- THREE BEDROOMS
- RENOVATED THROUGHOUT
- GOOD SIZED LOUNGE
- MODERN FITTED KITCHEN
- REFITTED BATHROOM SUITE DOWNSTAIRS
- FURTHER SHOWER ROOM UPSTAIRS
- REFITTED CARPETS AND FRESHLY DECORATED
   THROUGHOUT
- REAR GARDEN
- LOVELY VIEWS TO THE SIDE
- GREAT TOWN CENTRE LOCATION

### Outside

To the side is a alleyway with gated access to the rear garden.

To the rear is a paved area with steps rising to the rear garden, which has lawned area, shrubs and borders, beautiful views.

GROUND FLOOR 1ST FLOOR