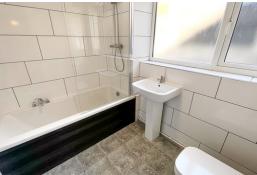

#### **Bathroom**

UPVC window to side aspect, a refitted bathroom suite comprising of panelled bath with shower above and shower screen, WC and pedestal hand wash basin, tiled walls, tiled flooring, radiator.