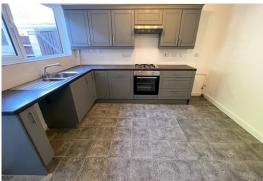

# Lounge

5.95 m x 3.74 m (19'6" x 12'3") UPVC door to side, UPVC bay window to front aspect, radiator, refitted carpet, stairs to first floor, door to kitchen diner.

**Kitchen Diner** 

4.07 m x 3.67 m (13'4" x 12'0")
UPVC window to rear aspect, a modern fitted kitchen comprising of base and wall units with roll top work surface, sink unit, part tiled walls, tiled flooring, plumbing for washing machine, space for tall fridge freezer, integrated oven, hob and extractor above, door to rear hallway.