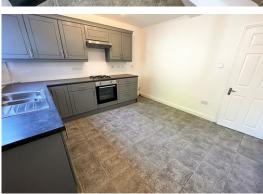

# Lounge

5.95 m x 3.74 m (19'6" x 12'3") UPVC door to side, UPVC bay window to front aspect, radiator, refitted carpet, stairs to first floor, door to kitchen diner.

**Kitchen Diner** 

4.07 m x 3.67 m (13'4" x 12'0")
UPVC window to rear aspect, a modern fitted kitchen comprising of base and wall units with roll top work surface, sink unit, part tiled walls, tiled flooring, plumbing for washing machine, space for tall fridge freezer, integrated oven, hob and extractor above, door to rear hallway.