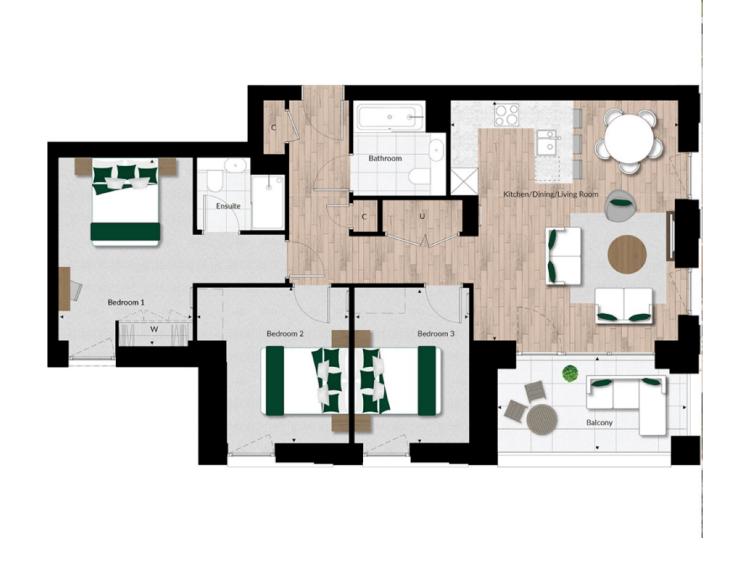

## Bermondsey

Bermondsey Place offers a contemporary collection of homes, including this spacious three-bedroom, two-bathroom apartment on the eighth floor of The Art Mill phase. With a South-East aspect and 973 sq. ft. of internal space, this residence is designed to maximize natural light while providing stunning views of London's skyline.

The layout seamlessly blends open-plan living with functional design. The kitchen, dining, and living area form the heart of the home, opening onto a private balcony that extends the living space outdoors. The three bedrooms are well-proportioned, with the primary bedroom featuring an ensuite for added privacy. The second and third bedrooms share a well-appointed main bathroom, and both offer flexibility for additional workspace or guest accommodation.